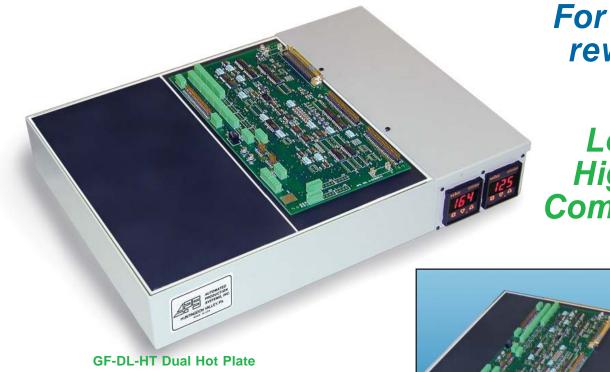

## GF-SL/DL-HT Features:

- · Lead free capable
- Large 13" x 13" heating area
- 3/4" thick aluminum heat plates for precise, even heating
- Programmable digital temperature controller precisely and automatically regulates temperatures
- Model GF-DL-HT is the same as GF-SL-HT above but with two independent temperature controls and dual 13" x 6.4" plates.